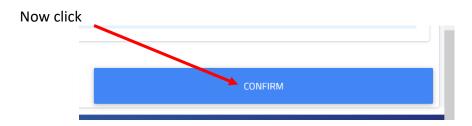

#### Select:

I have benefited from other scholarships as a doctorate

Or

I have not benefited from other scholarships as a doctorate

At the end of the procedure click on CONFIRM. The summary of the application will be displayed; you can CONFIRM again or go back to make any changes.