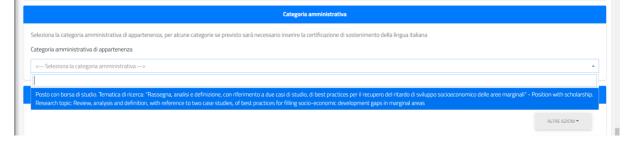

Now select the administrative category of belonging, for some categories

.

The next step "Select the achieved title It must be a necessary title to access the degree" click more actions selected "+add qualifications".