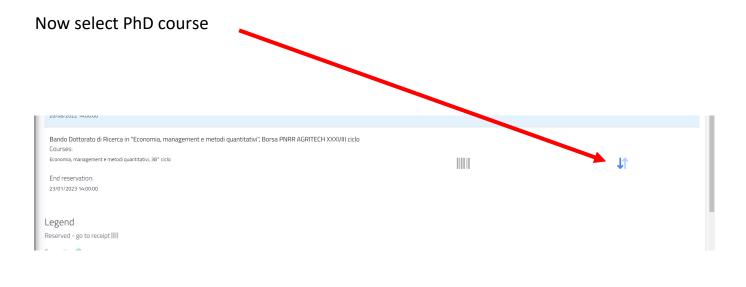

The application must be submitted following the online procedure accessible through (GOMP) student's portal at the link:

https://studenti.unitus.it/WorkFlow2011/Logon/Logon.aspx?ReturnUrl=%2f

If not already registered on Gomp, firstly it is necessary to create your account and register (see guidelines "registering on the student's portal") and obtain your credentials. Secondly the applicant will enter the portal with his credentials and click on "Application form for PhD programmes XXXVIII cycle"