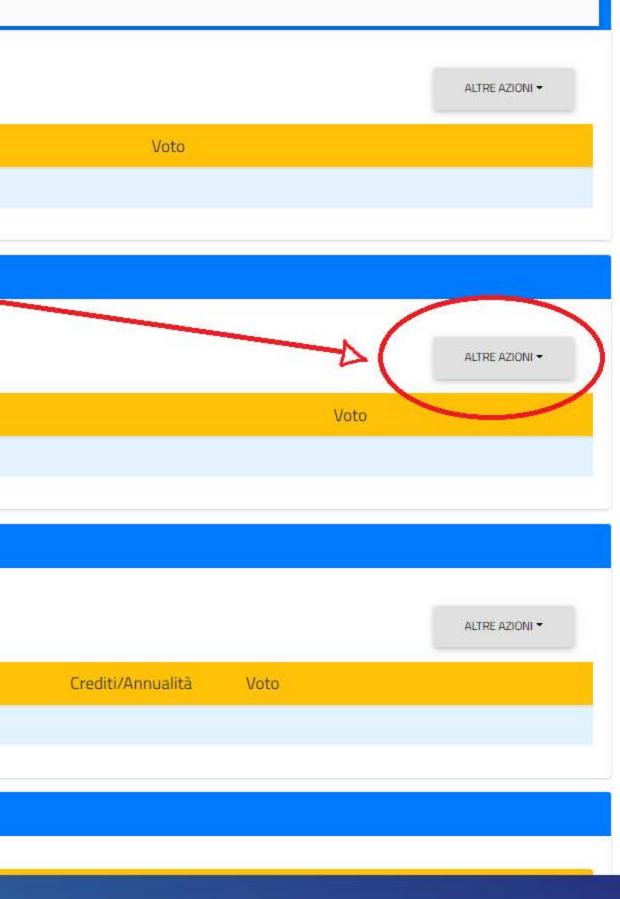

| ←                        |                                                                                                                   |
|--------------------------|-------------------------------------------------------------------------------------------------------------------|
|                          |                                                                                                                   |
|                          |                                                                                                                   |
| Anno accademico Dettagli |                                                                                                                   |
|                          | NESSUN TITOLO UNIVERSITARIO                                                                                       |
|                          |                                                                                                                   |
|                          | Altri titoli                                                                                                      |
|                          |                                                                                                                   |
|                          |                                                                                                                   |
| Anno accademico Dettagli |                                                                                                                   |
|                          | NESSUN TITOLO AGGIUNTIVO                                                                                          |
|                          |                                                                                                                   |
|                          | Esami                                                                                                             |
|                          |                                                                                                                   |
|                          |                                                                                                                   |
| Esame                    |                                                                                                                   |
|                          | NESSUN ESAME                                                                                                      |
|                          |                                                                                                                   |
|                          | Altri Allegati                                                                                                    |
|                          |                                                                                                                   |
|                          | smart_edu versione 12.0.0.1 - STNFRC88C25M082/ @ FE170.3324/hrjibjue2gykh52xi1vbpiol - © www.besmart.it 2005-2022 |