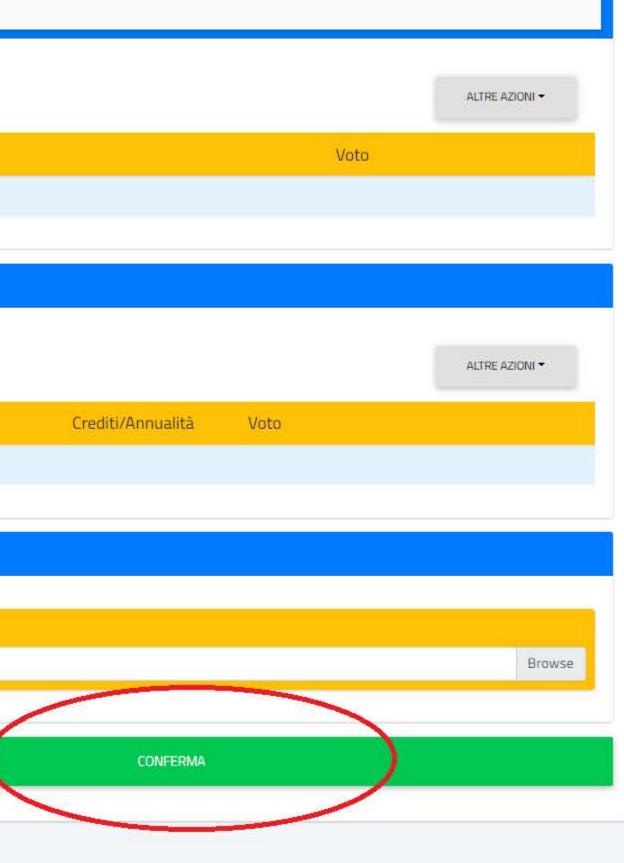

| Dati principali del titolo                                                                   |      |
|----------------------------------------------------------------------------------------------|------|
|                                                                                              | 1    |
| Data del sostenimento (gg/mm/aaaa es. 01/12/2019)"                                           | 10-0 |
| gg/mm/aaaa INSERIRE DATA                                                                     |      |
|                                                                                              |      |
| Tipologia<br>Tipologia<br>SCRIVERE: RICONOSCIMENTO ATTIVITA' PROFESSIONALIZZANTE             |      |
| Tipologia SCRIVERE: RICONOSCIMENTO ATTIVITA' PROFESSIONALIZZANTE                             |      |
|                                                                                              |      |
| Ente del Titolo Ente del Titolo SCRIVERE: NOME ENTE                                          |      |
|                                                                                              |      |
| Valutazione                                                                                  |      |
| Valutazione SCRIVERE: IDONEO                                                                 |      |
|                                                                                              |      |
| Lode                                                                                         |      |
|                                                                                              |      |
| — I campi con il simbolo * sono obbligatori                                                  |      |
|                                                                                              |      |
| Allegato                                                                                     |      |
|                                                                                              |      |
| Scegli file Nessun file selezionato (SCARICABILE DAL SITO DEIM) CON ALLEGATA CARTA INTESTATA |      |
| DELL'ENTE (CON DESCRIZIONE MANSIONE SVOLTA)                                                  |      |
|                                                                                              |      |
| ELIMINA                                                                                      |      |
| ELIMINA                                                                                      | N.   |
|                                                                                              |      |
|                                                                                              |      |
|                                                                                              |      |
|                                                                                              |      |
|                                                                                              |      |
| NESSUN ESAME                                                                                 |      |

Esame

smart\_edu versione 12.0.0.1 - STNFRC88C25M082) @ FE170.3324/hrjibjue2gykh52xi1vbpiol - ® www.besmart.it 2005-2022

| ←               |          |                          |
|-----------------|----------|--------------------------|
|                 |          |                          |
| Anno accademico | Dettagli |                          |
|                 |          | NESSUN TITOLO AGGIUNTIVO |
|                 |          |                          |
|                 |          | Esami                    |
|                 |          |                          |
|                 |          |                          |
| Esame           |          |                          |
|                 |          | NESSUN ESAME             |
|                 |          |                          |
|                 |          | Altri Allegati           |
|                 |          |                          |
| Carica i File   |          |                          |
| Scegli file     |          |                          |
|                 |          |                          |
|                 | INDIETRO |                          |
|                 |          |                          |