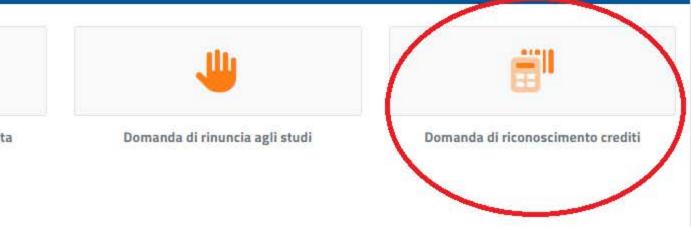

### Titoli di accesso 📰

ISTANZA RICONOSCIMENTO CREDITI

Istanza riconoscimento crediti

Istanza riservata a studenti iscritti per il riconoscimento di attività extra-universitarie (idoneità linguistiche, seminari ecc.)