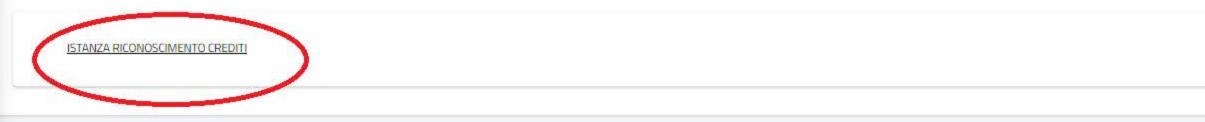

### Titoli di accesso 📰

ISTANZA RICONOSCIMENTO CREDITI

Istanza riconoscimento crediti

Istanza riservata a studenti iscritti per il riconoscimento di attività extra-universitarie (idoneità linguistiche, seminari ecc.)