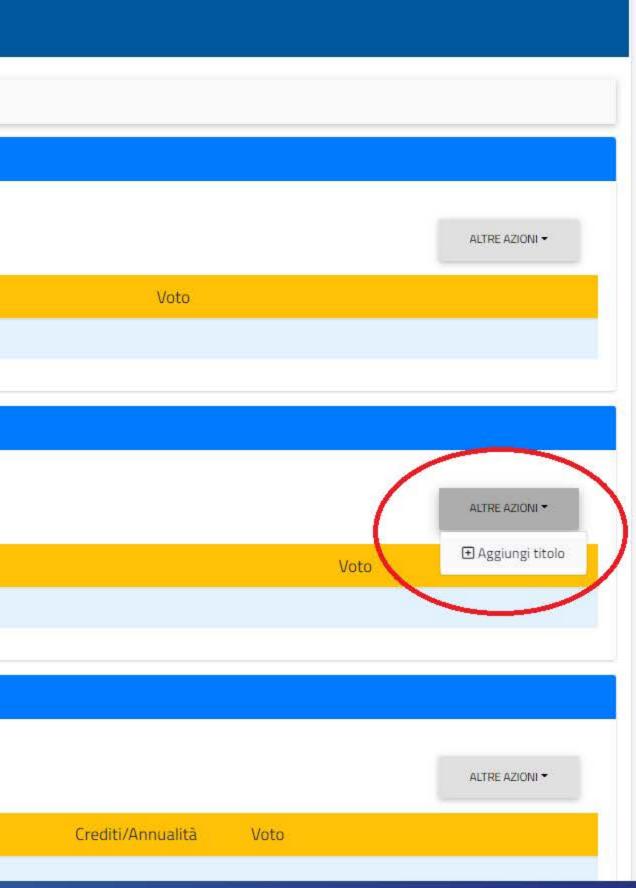

### Titoli di accesso 📰

ISTANZA RICONOSCIMENTO CREDITI

Istanza riconoscimento crediti

Istanza riservata a studenti iscritti per il riconoscimento di attività extra-universitarie (idoneità linguistiche, seminari ecc.)

| ←                        |                                                                                                                   |
|--------------------------|-------------------------------------------------------------------------------------------------------------------|
|                          |                                                                                                                   |
|                          |                                                                                                                   |
| Anno accademico Dettagli |                                                                                                                   |
|                          | NESSUN TITOLO UNIVERSITARIO                                                                                       |
|                          |                                                                                                                   |
|                          | Altri titoli                                                                                                      |
|                          |                                                                                                                   |
|                          |                                                                                                                   |
| Anno accademico Dettagli |                                                                                                                   |
|                          | NESSUN TITOLO AGGIUNTIVO                                                                                          |
|                          |                                                                                                                   |
|                          | Esami                                                                                                             |
|                          |                                                                                                                   |
|                          |                                                                                                                   |
| Esame                    |                                                                                                                   |
|                          | NESSUN ESAME                                                                                                      |
|                          |                                                                                                                   |
|                          | Altri Allegati                                                                                                    |
|                          |                                                                                                                   |
|                          | smart_edu versione 12.0.0.1 - STNFRC88C25M082/ @ FE170.3324/hrjibjue2gykh52xi1vbpiol - © www.besmart.it 2005-2022 |